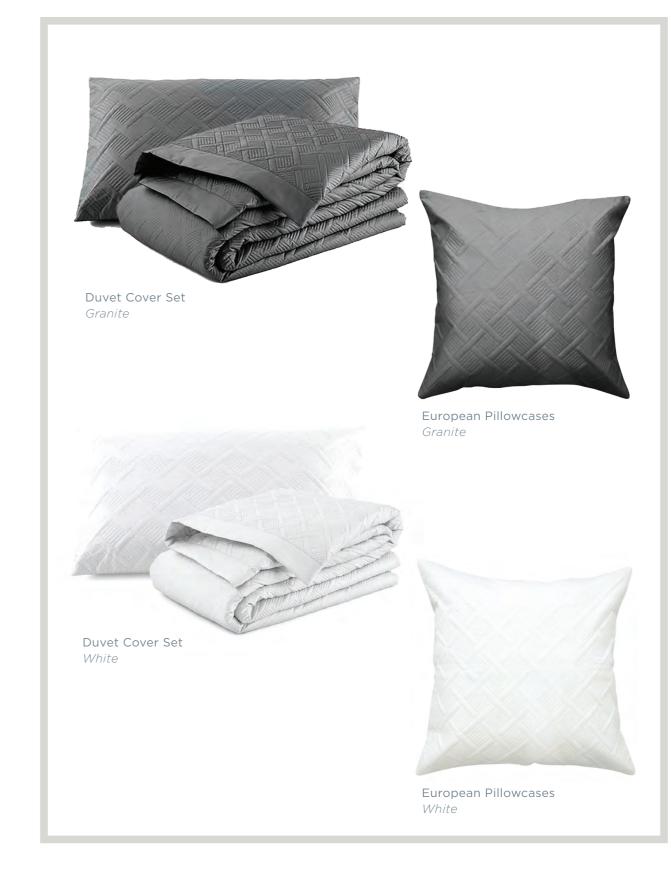

## EMBROIDERED & QUILTED STYLE

OUR BEAUTIFULLY EMBROIDERED SIENA SHEET SETS & PILLOWCASES PAIRED WITH A MATCHING QUILTED DUVET COVER IS THE PERFECT COMBINATION FOR THAT ELEGANT CONTEMPORARY LOOK AND FEEL.