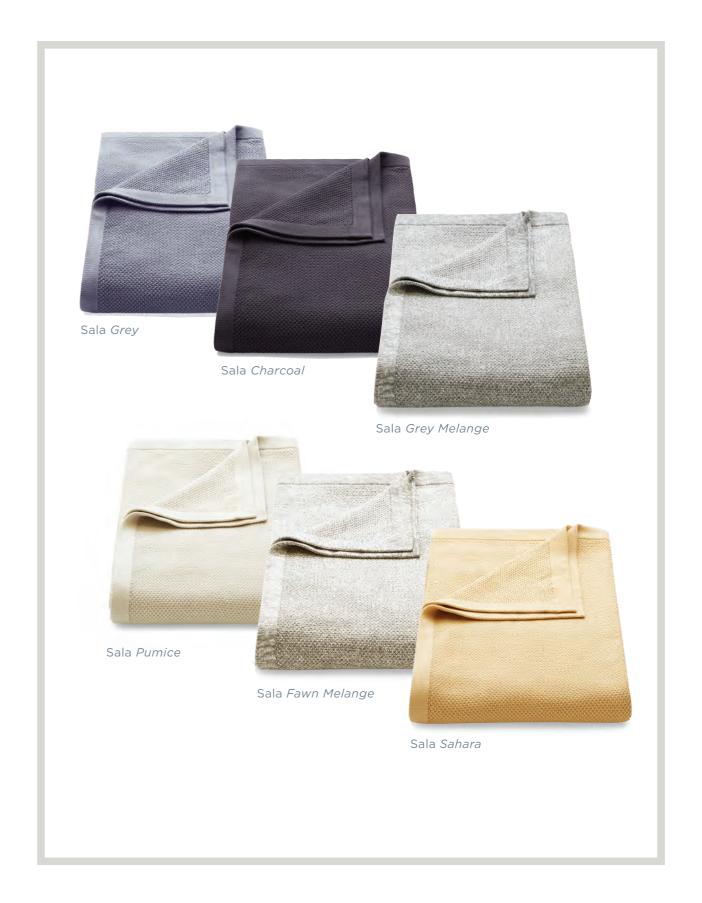

### PURE COTTON COMFORT

OUR SALA LOUNGE THROWS ARE KNITTED FROM 100% PURE COMBED COTTON.

SOFT, LIGHT AND AVAILABLE IN SIX NEUTRAL TONES, THEY HAVE BEEN EXPERTLY

DESIGNED TO RETAIN THEIR SHAPE AND LUXURIOUS FEEL FOR YEARS TO COME.

GENEROUS IN SIZE 220CM X 240CM THESE THROWS ARE PERFECT FOR ANY SEASON,

LOUNGE OR BED, ESPECIALLY WHEN AN EXTRA LAYER IS APPRECIATED.

HAMPTON DIAMOND STITCHED

PERFECT FOR LAYERING WITH A TOUCH OF LONG ISLAND CHIC, OUR HAMPTON DIAMOND STITCHED QUILTED BED THROW IS WOVEN FROM VERY FINE LONGSTAPLE COTTON