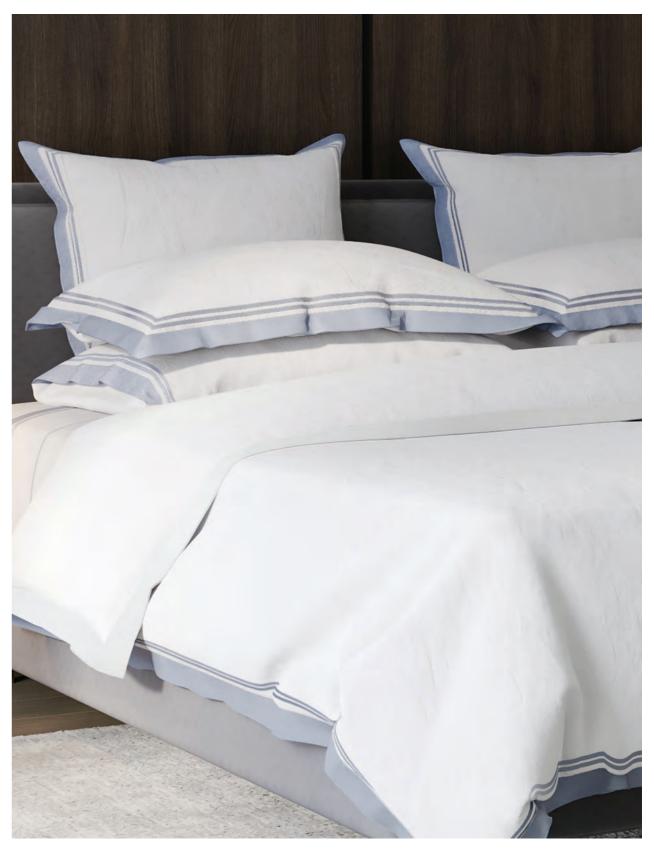

CRAFTED FROM NATURAL FLAX, GROWN AND MILLED IN FRANCE, LINTON ENJOYS A CLASSIC LOOK OF RELAXED ELEGANCE.

LINTON HAS BEEN STONEWASHED FOR SOFTNESS, TO GIVE A COMFORTABLE LIVED-IN LOOK WITH DEPTH AND TEXTURE.

OVER TIME AND WITH CONTINUED WASHING OUR LINEN DUVET COVER SETS WILL SOFTEN TO HEIRLOOM SOFTNESS.

HATFIELD

HATFIELD IS MADE FROM EXQUISITELY SOFT COTTON SATEEN, LIGHTLY QUILTED AND FEATURES OUR ORIGINAL HAND DRAWN AND PAINTED ART WORK IN A MODERN JACOBEAN STYLE THAT'S BOTH GRACEFUL AND CHARMING. HATFIELD HAS BEEN RENDERED IN A PALETTE OF SOFT GREYS AND LIGHT BLUES.