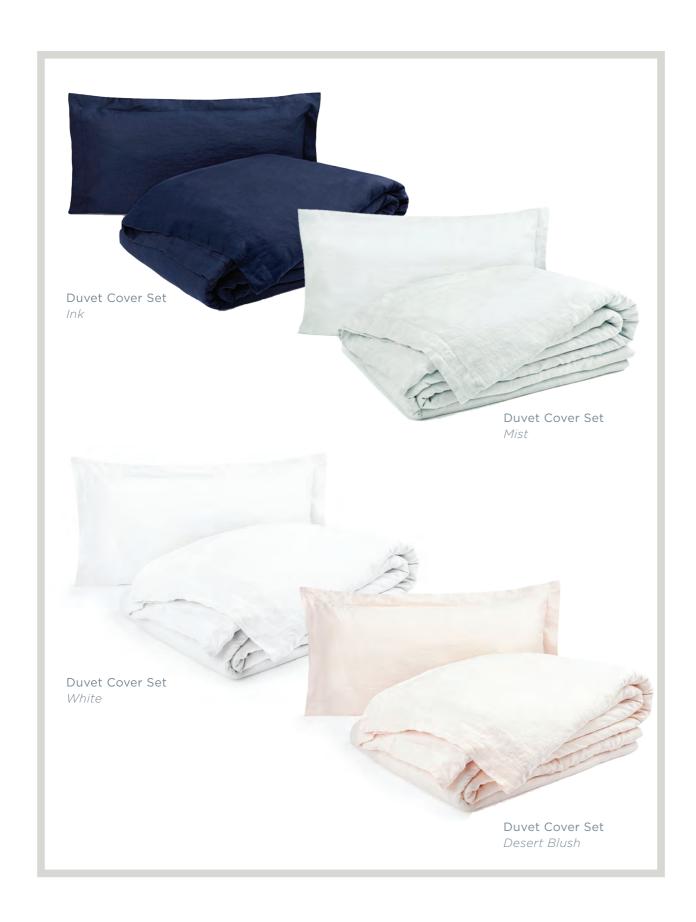

CRAFTED FROM NATURAL FLAX, GROWN AND MILLED IN FRANCE, LINTON ENJOYS A CLASSIC LOOK OF RELAXED ELEGANCE.

LINTON HAS BEEN STONEWASHED FOR SOFTNESS, TO GIVE A COMFORTABLE LIVED-IN LOOK WITH DEPTH AND TEXTURE.

OVER TIME AND WITH CONTINUED WASHING OUR LINEN DUVET COVER SETS WILL SOFTEN TO HEIRLOOM SOFTNESS.

HATFIELD

HATFIELD IS MADE FROM EXQUISITELY SOFT COTTON SATEEN, LIGHTLY QUILTED AND FEATURES OUR ORIGINAL HAND DRAWN AND PAINTED ART WORK IN A MODERN JACOBEAN STYLE THAT'S BOTH GRACEFUL AND CHARMING. HATFIELD HAS BEEN RENDERED IN A PALETTE OF SOFT GREYS AND LIGHT BLUES.