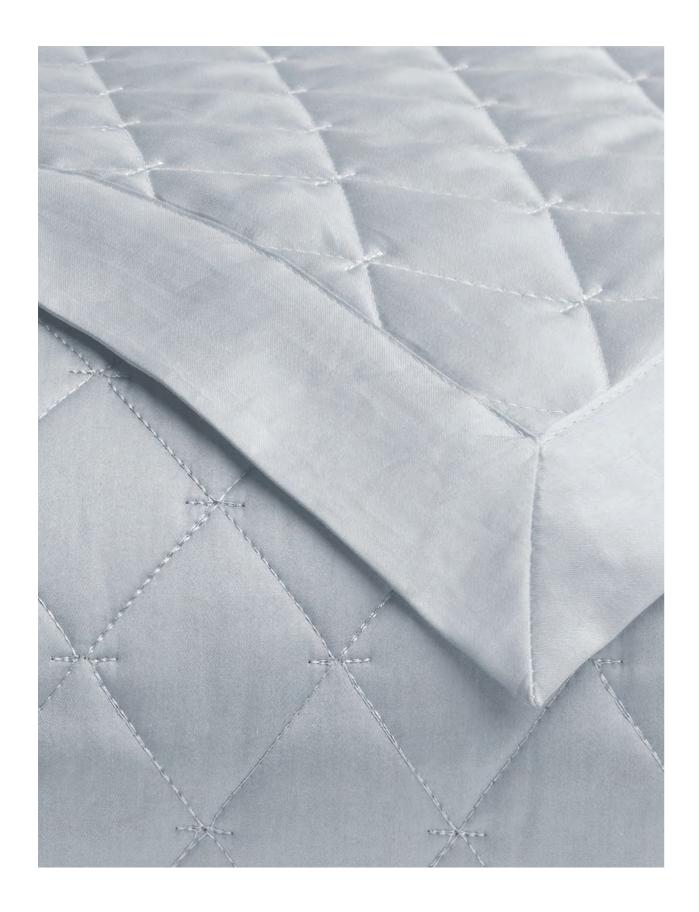

GENEROUS IN SIZE 220CM X 240CM THESE THROWS ARE PERFECT FOR ANY SEASON,

LOUNGE OR BED, ESPECIALLY WHEN AN EXTRA LAYER IS APPRECIATED.

HAMPTON DIAMOND STITCHED

PERFECT FOR LAYERING WITH A TOUCH OF LONG ISLAND CHIC, OUR HAMPTON DIAMOND STITCHED QUILTED BED THROW IS WOVEN FROM VERY FINE LONGSTAPLE COTTON

WITH A SILKEN FINISH TO ENHANCE ITS NATURAL SOFTNESS

AND TAILORED ELEGANCE.