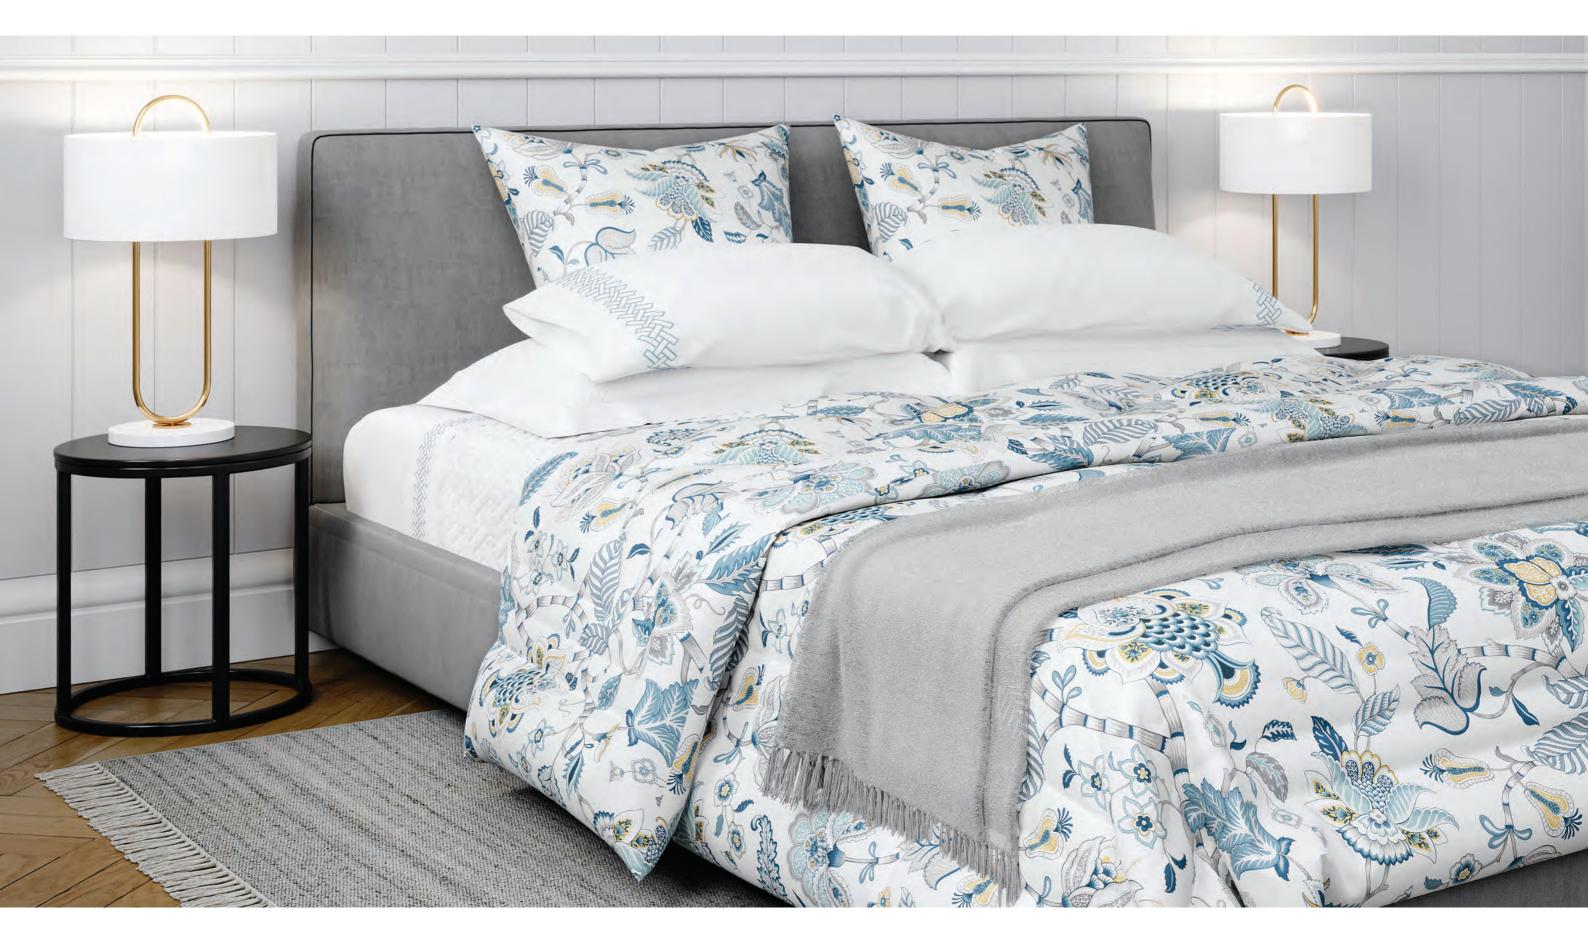

OVER TIME AND WITH CONTINUED WASHING OUR LINEN DUVET COVER SETS WILL SOFTEN TO HEIRLOOM SOFTNESS.

HATFIELD

HATFIELD IS MADE FROM EXQUISITELY SOFT COTTON SATEEN, LIGHTLY QUILTED AND FEATURES OUR ORIGINAL HAND DRAWN AND PAINTED ART WORK IN A MODERN JACOBEAN STYLE THAT'S BOTH GRACEFUL AND CHARMING. HATFIELD HAS BEEN RENDERED IN A PALETTE OF SOFT GREYS AND LIGHT BLUES.