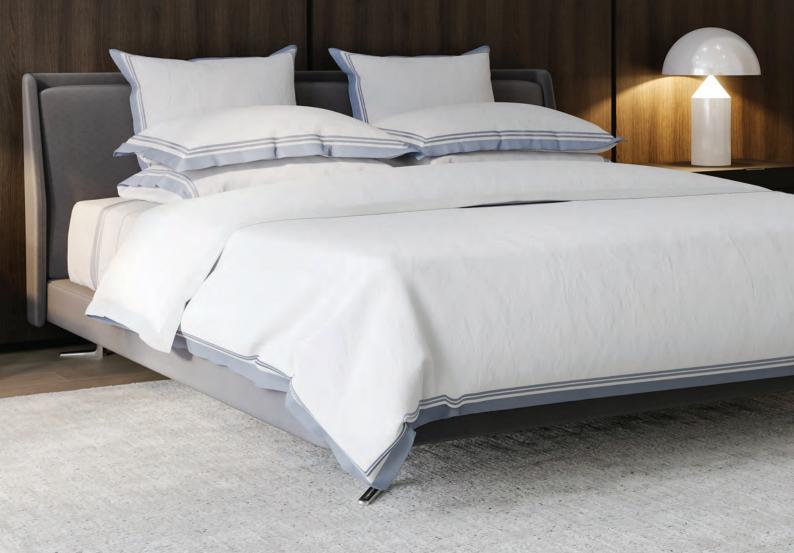

CRAFTED FROM NATURAL FLAX, GROWN AND MILLED IN FRANCE, LINTON ENJOYS A CLASSIC LOOK OF RELAXED ELEGANCE.

LINTON HAS BEEN STONEWASHED FOR SOFTNESS, TO GIVE A COMFORTABLE LIVED-IN LOOK WITH DEPTH AND TEXTURE.

OVER TIME AND WITH CONTINUED WASHING OUR LINEN DUVET COVER SETS WILL SOFTEN TO HEIRLOOM SOFTNESS.

HATFIELD

HATFIELD IS MADE FROM EXQUISITELY SOFT COTTON SATEEN, LIGHTLY QUILTED AND FEATURES OUR ORIGINAL HAND DRAWN AND PAINTED ART WORK IN A MODERN JACOBEAN STYLE THAT'S BOTH GRACEFUL AND CHARMING. HATFIELD HAS BEEN RENDERED IN A PALETTE OF SOFT GREYS AND LIGHT BLUES.