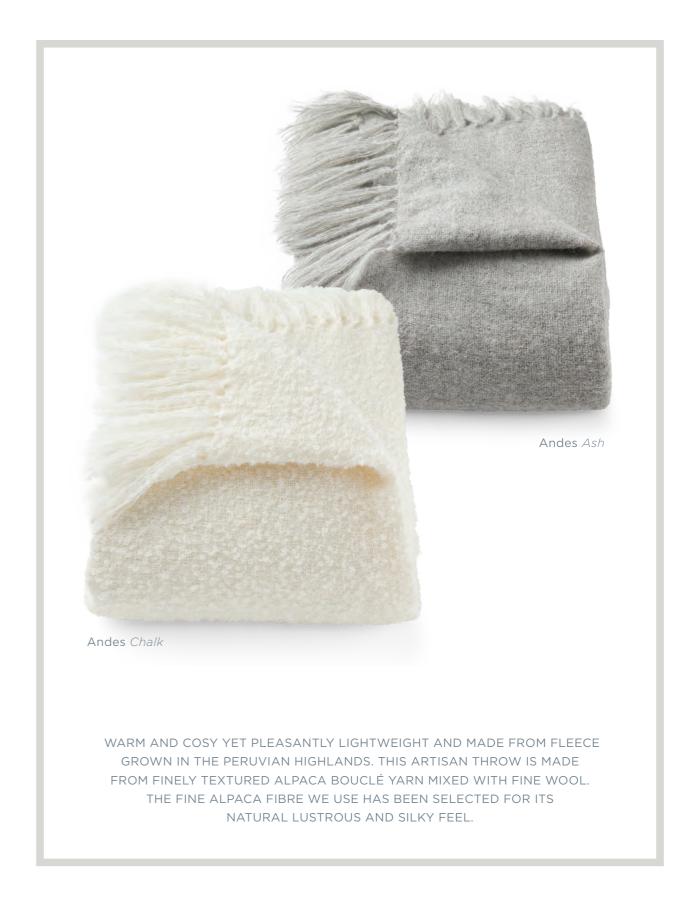

# ALPACA THROWS

## **ANDES**

SPUN AND LOOMED IN PERU FROM THE VERY FIRST SHEAR
OF YOUNG ALPACAS RAISED HIGH UP IN THE PERUVIAN MOUNTAINS.
MADE FROM NATURAL COLOURED UNDYED YARN AND WOVEN IN A FINE TWILL
WITH AN AIRY BASKET WEAVE BORDER.

OUR 100% BABY ALPACA THROWS BLEND TIMELESS ARTISANAL TRADITION WITH MODERN DETAIL AND LUXURIOUS COMFORT.