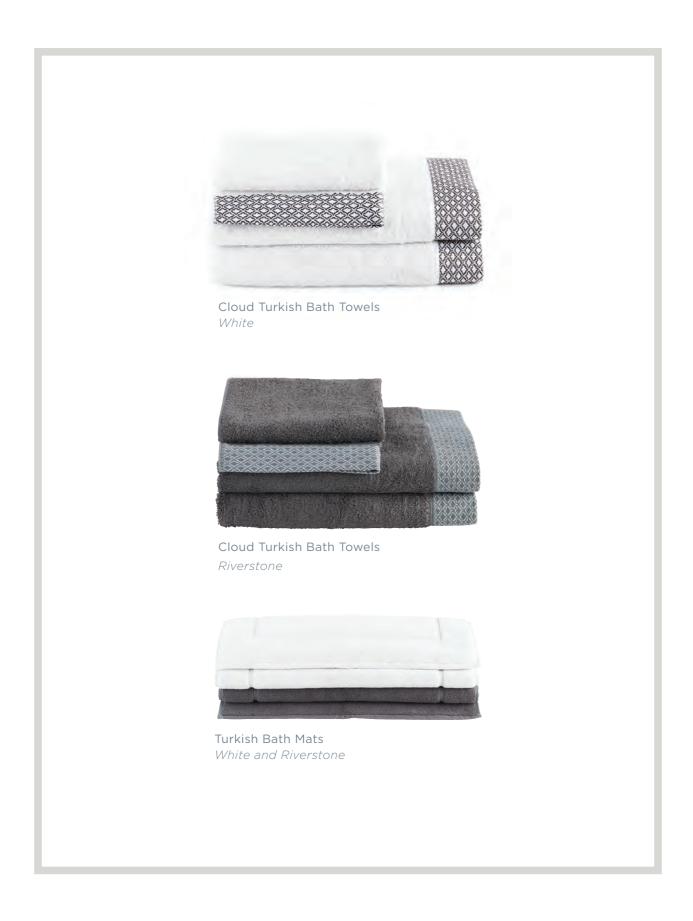

|           | Face Cloth | Hand Towel | Bath Towel | Bath Sheet | Bath Mat  |
|-----------|------------|------------|------------|------------|-----------|
| Chevron   | 30 x 30cm  | 50 x 76cm  | 70 x 150cm | 90 x 165cm | -         |
| Cloud     | 30 x 30cm  | 50 x 76cm  | 70 x 150cm | 90 x 165cm | -         |
| Reversibe | -          | -          | -          | -          | 55 x 76cm |