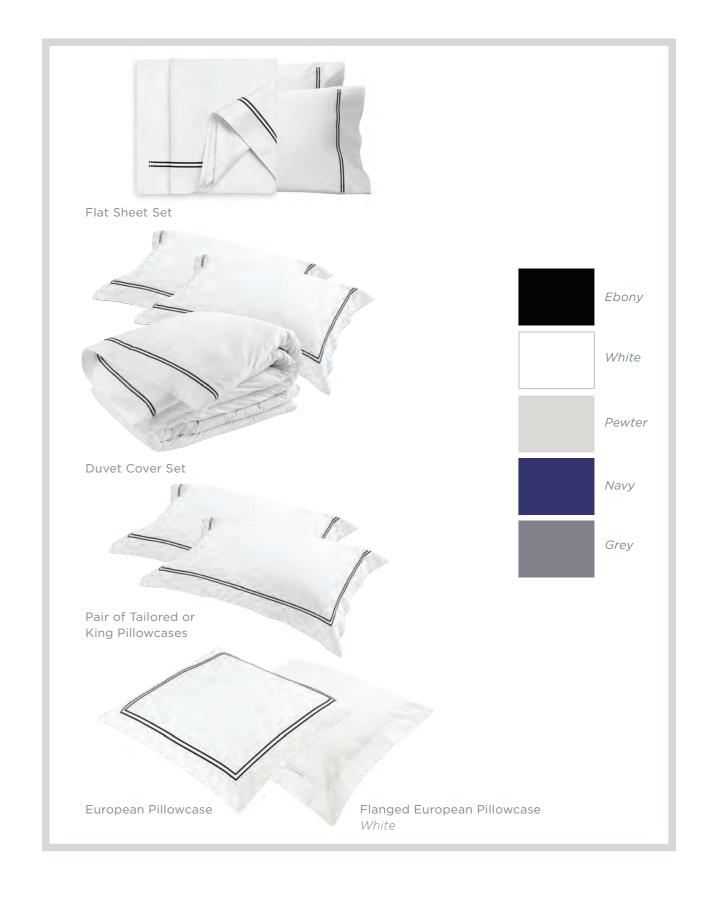

# CLASSIQUE

### HOTEL STYLED BED LINEN

FEATURING CRISP, CLEAN LINES IN FIVE COMPLEMENTRY COLOURS