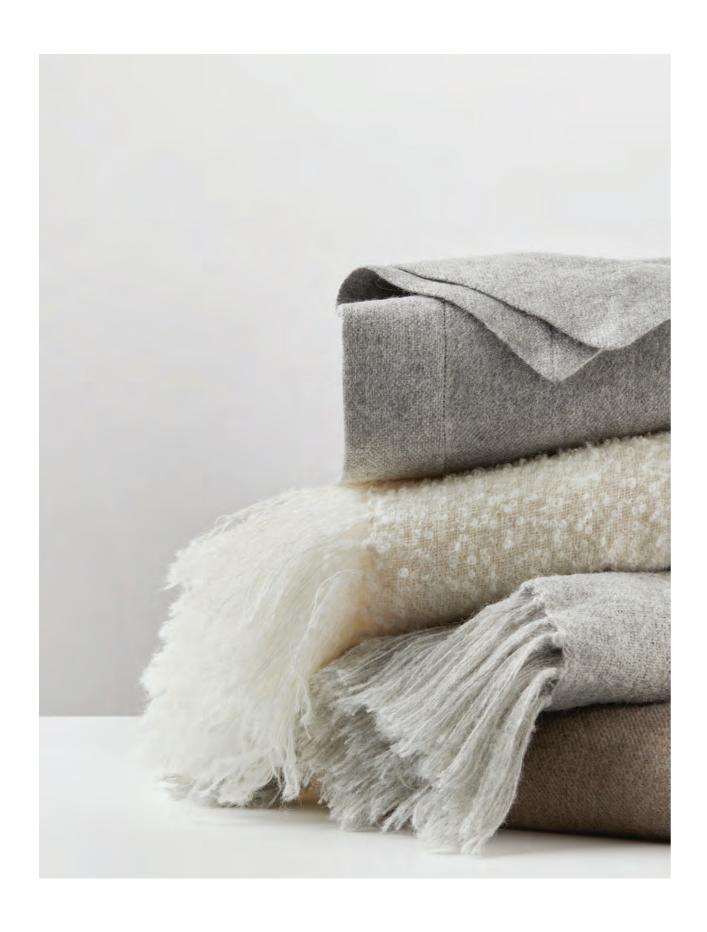

We have recently expanded our soft furnishings to include a selection of woven throws loomed from the finest undyed Peruvian Alpaca fibre. Woven in Peru, our ultra-soft and luxurious Alpaca throws are available in a fine twill or boucle weave.

## **ANDES**

SPUN AND LOOMED IN PERU FROM THE VERY FIRST SHEAR
OF YOUNG ALPACAS RAISED HIGH UP IN THE PERUVIAN MOUNTAINS.
MADE FROM NATURAL COLOURED UNDYED YARN AND WOVEN IN A FINE TWILL
WITH AN AIRY BASKET WEAVE BORDER.

OUR 100% BABY ALPACA THROWS BLEND TIMELESS ARTISANAL TRADITION WITH MODERN DETAIL AND LUXURIOUS COMFORT.