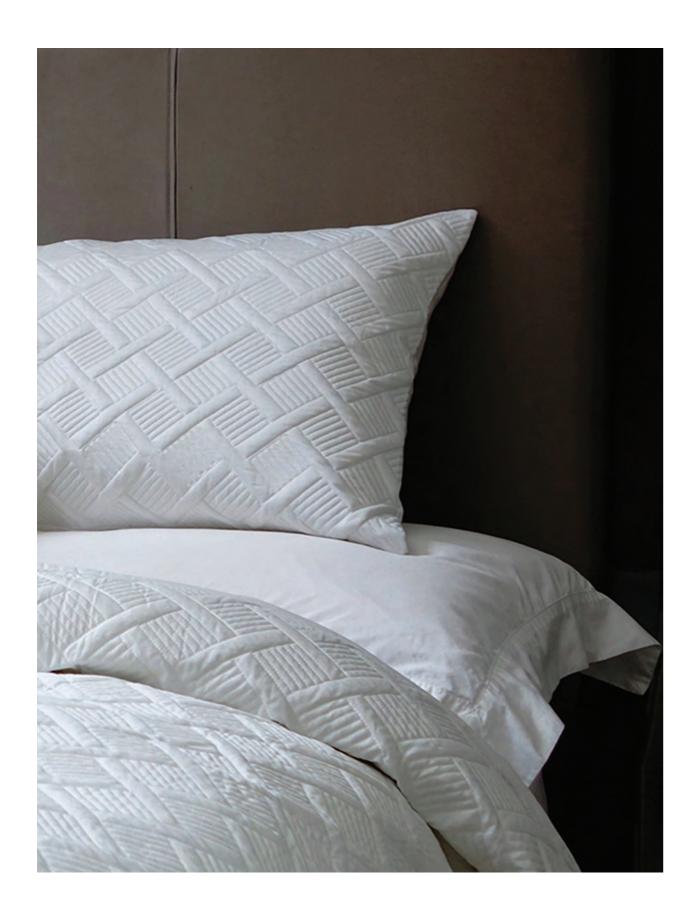

## EMBROIDERED & QUILTED STYLE

OUR BEAUTIFULLY EMBROIDERED SIENA SHEET SETS & PILLOWCASES PAIRED WITH A MATCHING QUILTED DUVET COVER IS THE PERFECT COMBINATION FOR THAT ELEGANT CONTEMPORARY LOOK AND FEEL.