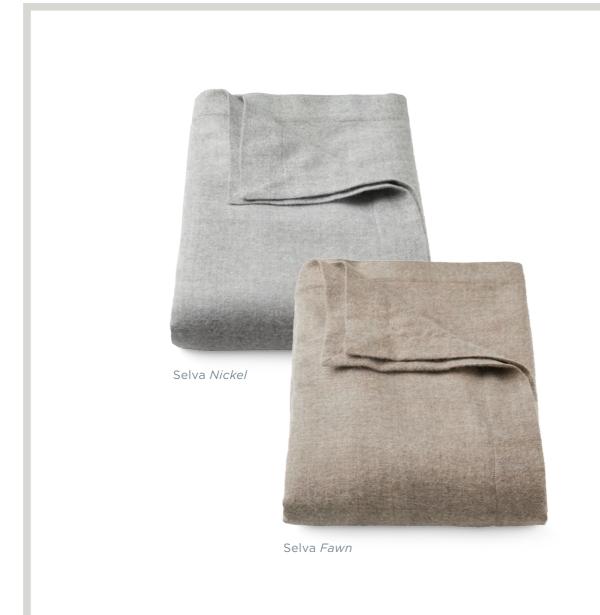

HATFIELD

HATFIELD IS MADE FROM EXQUISITELY SOFT COTTON SATEEN, LIGHTLY QUILTED AND FEATURES OUR ORIGINAL HAND DRAWN AND PAINTED ART WORK IN A MODERN JACOBEAN STYLE THAT'S BOTH GRACEFUL AND CHARMING. HATFIELD HAS BEEN RENDERED IN A PALETTE OF SOFT GREYS AND LIGHT BLUES.





OUR STRIKING LYON COMFORTER IS THE PERFECT ACCESSORY
FOR YOUR MASTER SUITE. FEATURING A STUNNING BLACK AND WHITE TICKING
CRAFTED FROM LONG-STAPLE YARNS AND DETAILING A CHANNEL STITCHED BORDER.
LYON IS IMPECCABLY SOFT AND SMOOTH WITH EXCELLENT LOFT.









OUR COMFORTERS ARE A GENEROUS SIZE OF 260CM X 240CM, WITH MATCHING EUROPEAN PILLOWCASES AVAILABLE SEPARATELY.

THE PILLOWCASES ARE DETAILED WITH A LIGHTLY QUILTED DIAMOND DESIGN AND AN INVISIBLE ZIP CLOSURE.

SIZE 65CM X 65CM.





# ALPACA THROWS

## **ANDES**



SPUN AND LOOMED IN PERU FROM THE VERY FIRST SHEAR
OF YOUNG ALPACAS RAISED HIGH UP IN THE PERUVIAN MOUNTAINS.
MADE FROM NATURAL COLOURED UNDYED YARN AND WOVEN IN A FINE TWILL
WITH AN AIRY BASKET WEAVE BORDER.

OUR 100% BABY ALPACA THROWS BLEND TIMELESS ARTISANAL TRADITION WITH MODERN DETAIL AND LUXURIOUS COMFORT.



## SELVA







### PURE COTTON COMFORT

OUR SALA LOUNGE THROWS ARE KNITTED FROM 100% PURE COMBED COTTON.

SOFT, LIGHT AND AVAILABLE IN SIX NEUTRAL TONES, THEY HAVE BEEN EXPERTLY

DESIGNED TO RETAIN THEIR SHAPE AND LUXURIOUS FEEL FOR YEARS TO COME.

GENEROUS IN SIZE 220CM X 240CM THESE THROWS ARE PERFECT FOR ANY SEASON,

LOUNGE OR BED, ESPECIALLY WHEN AN EXTRA LAYER IS APPRECIATED.





HAMPTON DIAMOND STITCHED

PERFECT FOR LAYERING WITH A TOUCH OF LONG ISLAND CHIC, OUR HAMPTO