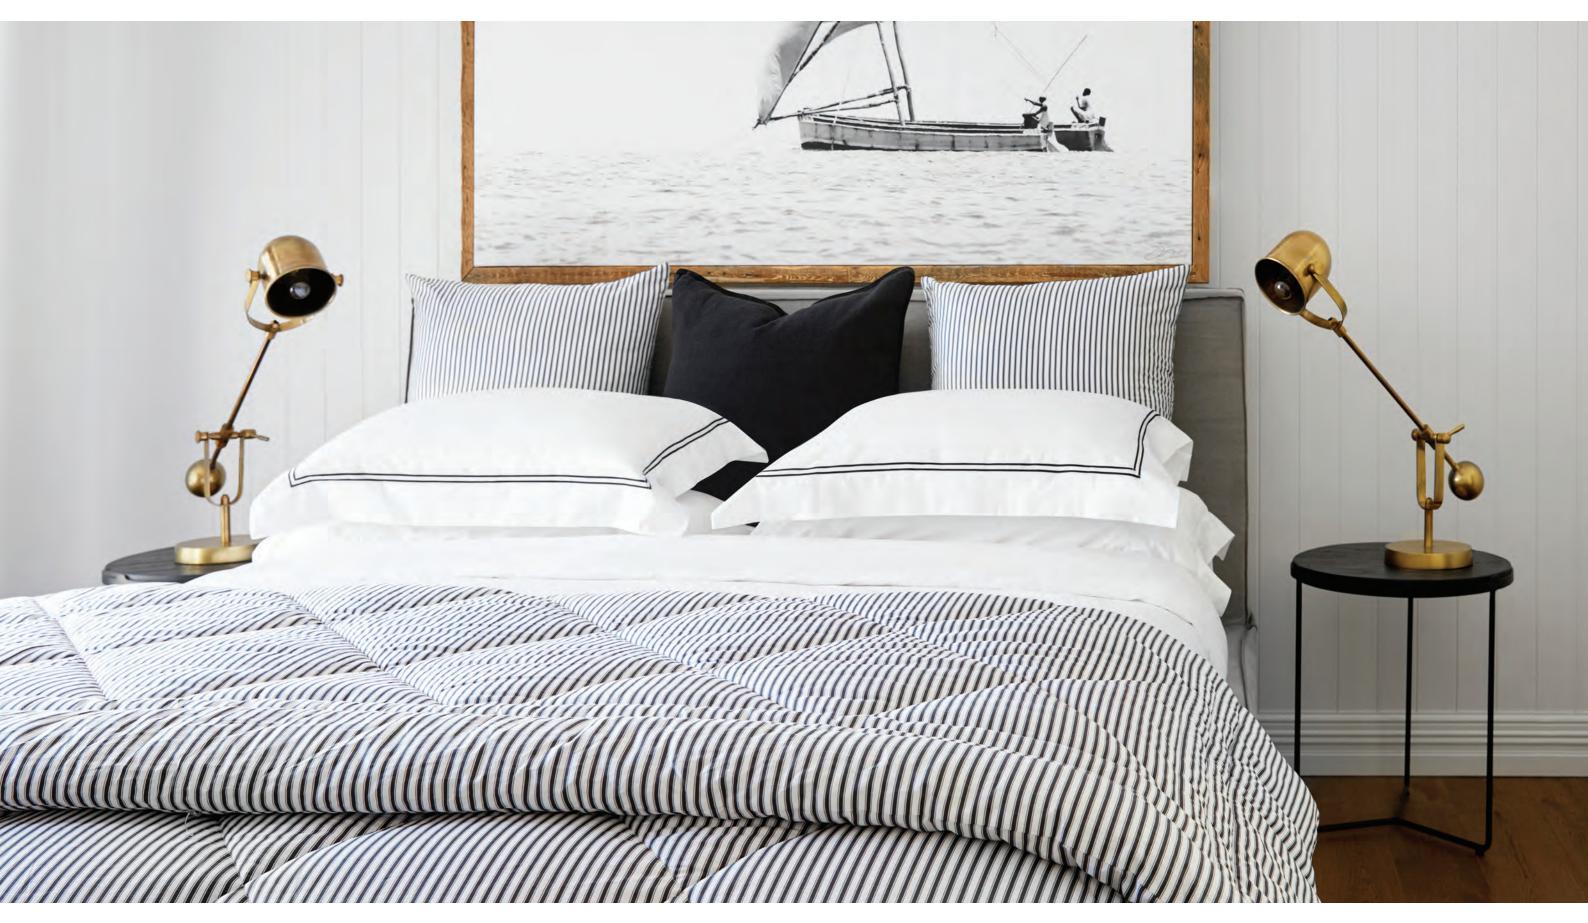

OUR STRIKING LYON COMFORTER IS THE PERFECT ACCESSORY
FOR YOUR MASTER SUITE. FEATURING A STUNNING BLACK AND WHITE TICKING
CRAFTED FROM LONG-STAPLE YARNS AND DETAILING A CHANNEL STITCHED BORDER.
LYON IS IMPECCABLY SOFT AND SMOOTH WITH EXCELLENT LOFT.

OUR COMFORTERS ARE A GENEROUS SIZE OF 260CM X 240CM, WITH MATCHING EUROPEAN PILLOWCASES AVAILABLE SEPARATELY.

THE PILLOWCASES ARE DETAILED WITH A LIGHTLY QUILTED DIAMOND DESIGN AND AN INVISIBLE ZIP CLOSURE.