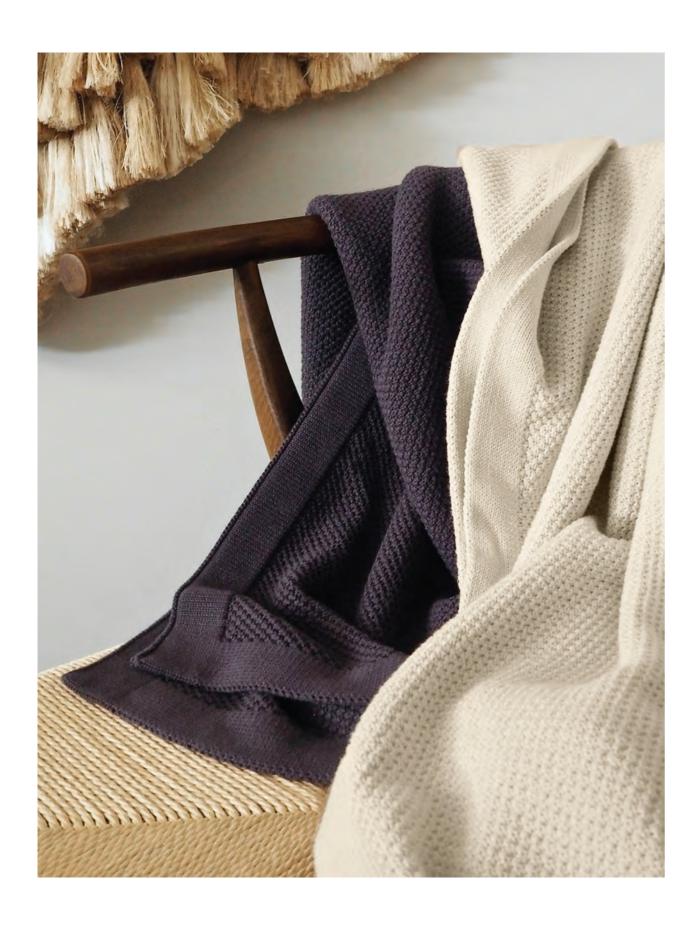

### PURE COTTON COMFORT

OUR SALA LOUNGE THROWS ARE KNITTED FROM 100% PURE COMBED COTTON.

SOFT, LIGHT AND AVAILABLE IN SIX NEUTRAL TONES, THEY HAVE BEEN EXPERTLY

DESIGNED TO RETAIN THEIR SHAPE AND LUXURIOUS FEEL FOR YEARS TO COME.

GENEROUS IN SIZE 220CM X 240CM THESE THROWS ARE PERFECT FOR ANY SEASON,

LOUNGE OR BED, ESPECIALLY WHEN AN EXTRA LAYER IS APPRECIATED.

HAMPTON DIAMOND STITCHED

PERFECT FOR LAYERING WITH A TOUCH OF LONG ISLAND CHIC, OUR HAMPTON DIAMOND STITCHED QUILTED BED THROW IS WOVEN FROM VERY FINE LONGSTAPLE COTTON