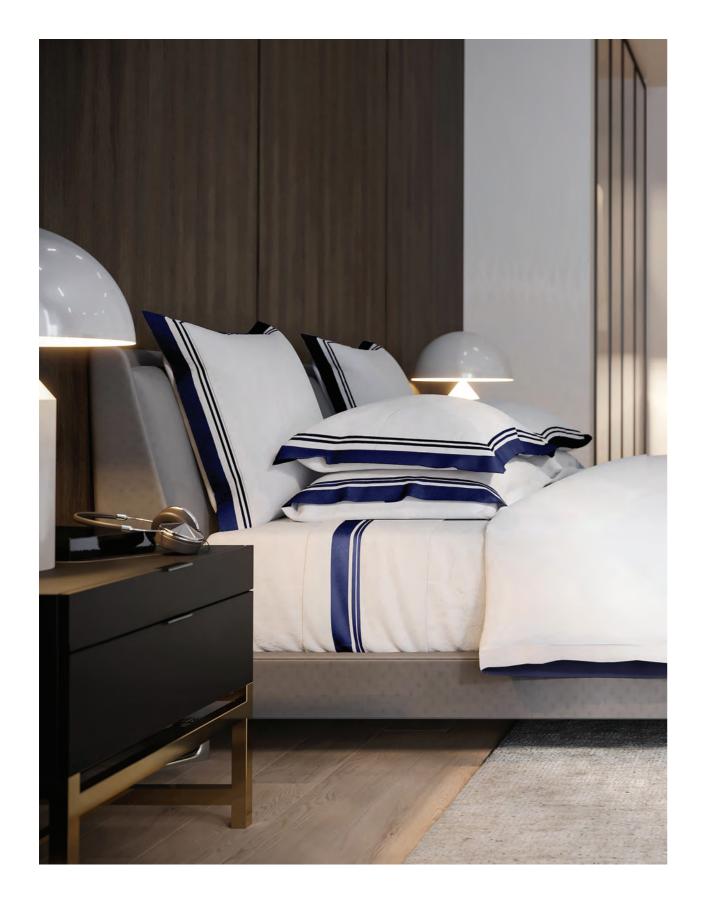

# MANHATTAN

## MANHATTAN

Nickel

### MANHATTAN

INSPIRED BY ART DECO ARCHITECTURE IN NEW YORK, MANHATTAN FEATURES THE CLEAN LINES OF A BOLD BORDER WITH TONING DUAL SATIN STITCHING. ATTENTION TO DETAIL IS SEEN IN THE PRECISELY MITERED CORNERS AND REFINED EMBROIDERY.

MANHATTAN IS THE EVERYDAY LUXURY YOU DESERVE, AVAILABLE IN DUVET AND SHEET SETS, ALSO EUROPEAN PILLOWCASES.