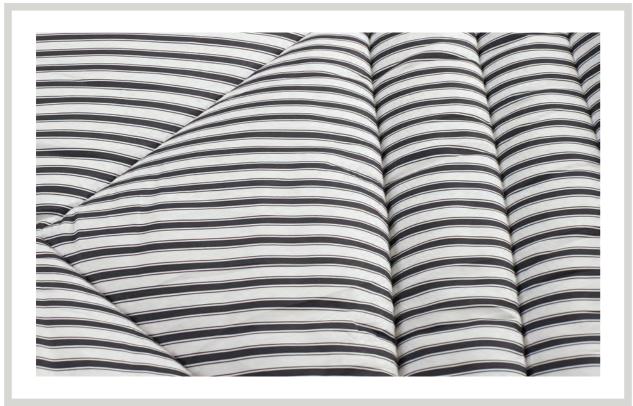

OUR STRIKING LYON COMFORTER IS THE PERFECT ACCESSORY
FOR YOUR MASTER SUITE. FEATURING A STUNNING BLACK AND WHITE TICKING
CRAFTED FROM LONG-STAPLE YARNS AND DETAILING A CHANNEL STITCHED BORDER.
LYON IS IMPECCABLY SOFT AND SMOOTH WITH EXCELLENT LOFT.