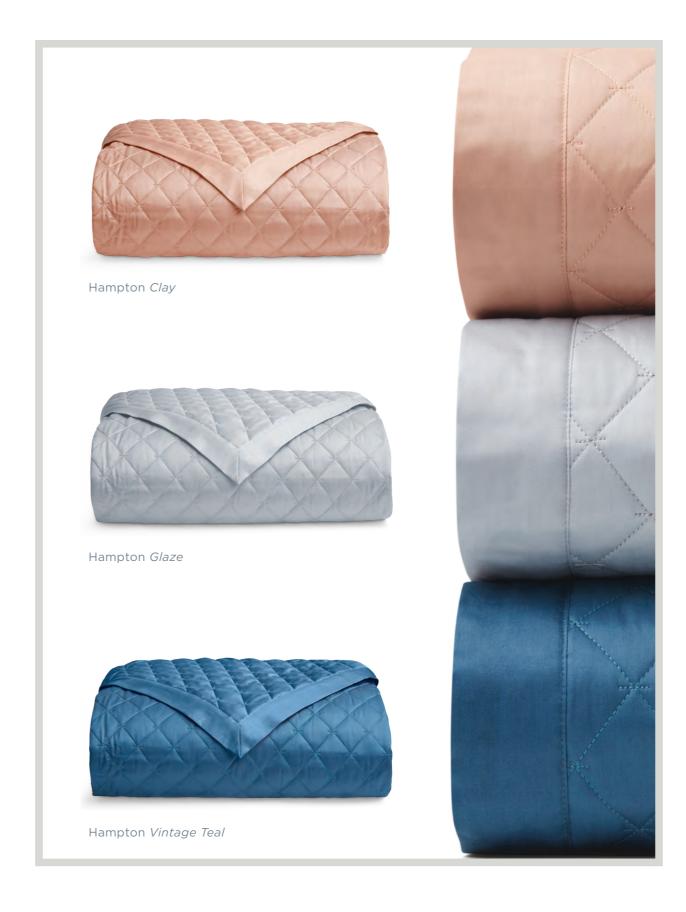

GENEROUS IN SIZE 220CM X 240CM THESE THROWS ARE PERFECT FOR ANY SEASON,

LOUNGE OR BED, ESPECIALLY WHEN AN EXTRA LAYER IS APPRECIATED.

HAMPTON DIAMOND STITCHED

PERFECT FOR LAYERING WITH A TOUCH OF LONG ISLAND CHIC, OUR HAMPTON DIAMOND STITCHED QUILTED BED THROW IS WOVEN FROM VERY FINE LONGSTAPLE COTTON

WITH A SILKEN FINISH TO ENHANCE ITS NATURAL SOFTNESS

AND TAILORED ELEGANCE.