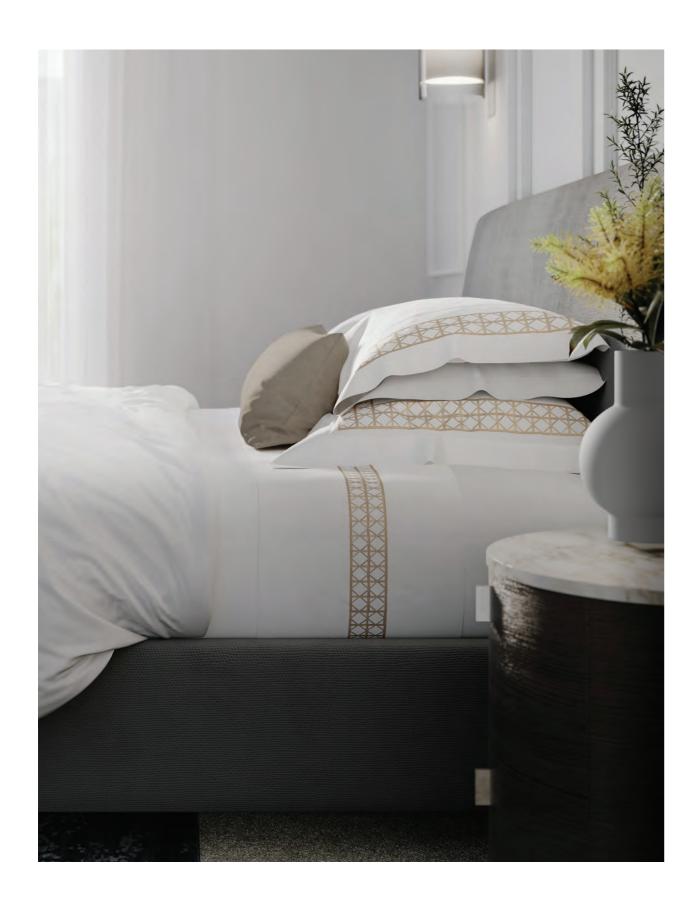

# RATTAN

## RATTAN

### EMBROIDERED STYLE

A WOVEN RATTAN DESIGN IN FAWN WITH HINTS OF EASTERN LUXURY. AVAILABLE IN SHEET SETS AND TAILORED PILLOWCASES.