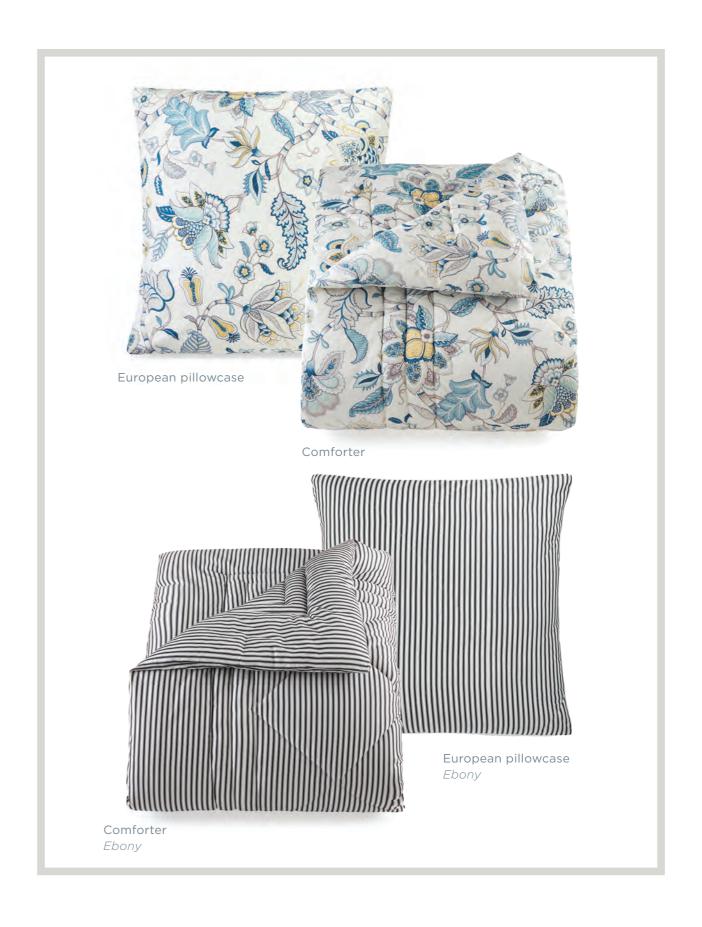

OVER TIME AND WITH CONTINUED WASHING OUR LINEN DUVET COVER SETS WILL SOFTEN TO HEIRLOOM SOFTNESS.

HATFIELD

HATFIELD IS MADE FROM EXQUISITELY SOFT COTTON SATEEN, LIGHTLY QUILTED AND FEATURES OUR ORIGINAL HAND DRAWN AND PAINTED ART WORK IN A MODERN JACOBEAN STYLE THAT'S BOTH GRACEFUL AND CHARMING. HATFIELD HAS BEEN RENDERED IN A PALETTE OF SOFT GREYS AND LIGHT BLUES.

OUR STRIKING LYON COMFORTER IS THE PERFECT ACCESSORY
FOR YOUR MASTER SUITE. FEATURING A STUNNING BLACK AND WHITE TICKING
CRAFTED FROM LONG-STAPLE YARNS AND DETAILING A CHANNEL STITCHED BORDER.
LYON IS IMPECCABLY SOFT AND SMOOTH WITH EXCELLENT LOFT.

OUR COMFORTERS ARE A GENEROUS SIZE OF 260CM X 240CM, WITH MATCHING EUROPEAN PILLOWCASES AVAILABLE SEPARATELY.

THE PILLOWCASES ARE DETAILED WITH A LIGHTLY QUILTED DIAMOND DESIGN AND AN INVISIBLE ZIP CLOSURE.

SIZE 65CM X 65CM.