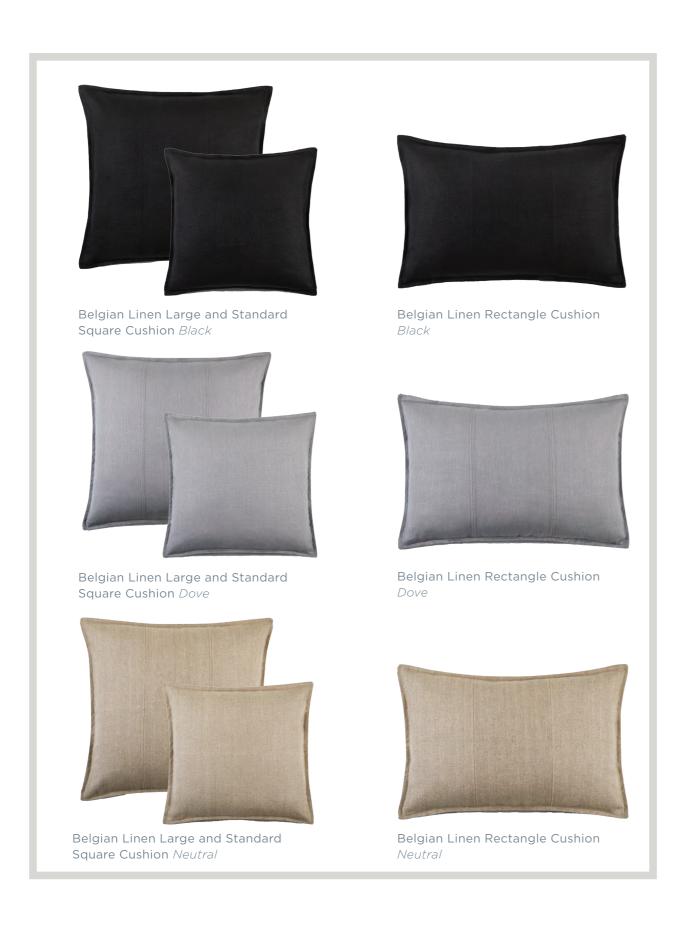

N IN A FINE TWILL
WITH AN AIRY BASKET WEAVE BORDER.

OUR 100% BABY ALPACA THROWS BLEND TIMELESS ARTISANAL TRADITION WITH MODERN DETAIL AND LUXURIOUS COMFORT.



## SELVA







### PURE COTTON COMFORT

OUR SALA LOUNGE THROWS ARE KNITTED FROM 100% PURE COMBED COTTON.

SOFT, LIGHT AND AVAILABLE IN SIX NEUTRAL TONES, THEY HAVE BEEN EXPERTLY

DESIGNED TO RETAIN THEIR SHAPE AND LUXURIOUS FEEL FOR YEARS TO COME.

GENEROUS IN SIZE 220CM X 240CM THESE THROWS ARE PERFECT FOR ANY SEASON,

LOUNGE OR BED, ESPECIALLY WHEN AN EXTRA LAYER IS APPRECIATED.





HAMPTON DIAMOND STITCHED

PERFECT FOR LAYERING WITH A TOUCH OF LONG ISLAND CHIC, OUR HAMPTON DIAMOND STITCHED QUILTED BED THROW IS WOVEN FROM VERY FINE LONGSTAPLE COTTON

WITH A SILKEN FINISH TO ENHANCE ITS NATURAL SOFTNESS

AND TAILORED ELEGANCE.











## SIZE

Beds around the world are made in different sizes, so it's good idea to measure your bed to make sure our bed linen will fit your bed as it should. Once you know your bed size, you'll be able to confidently order our bed linen knowing that it'll fit exactly as it should.

|             | Flat Sheets | Fitted Sheets         | Duvet Covers | Quilts      | Valances         |
|-------------|-------------|-----------------------|--------------|-------------|------------------|
| King Single | 195 x 275cm | 107 x 203 x 35cm      | 180 x 210cm  | 180 x 220cm | 107 x 203 x 33cm |
| Double      | 240 x 260cm | 137 x 190 x 35cm      | 180 x 210cm  | 220 x 180cm | 139 x 193 x 33cm |
| Queen       | 255 x 275cm | 152 x 203 x 35/43cm   | 210 x 210cm  | 260 x 240cm | 107 x 203 x 33cm