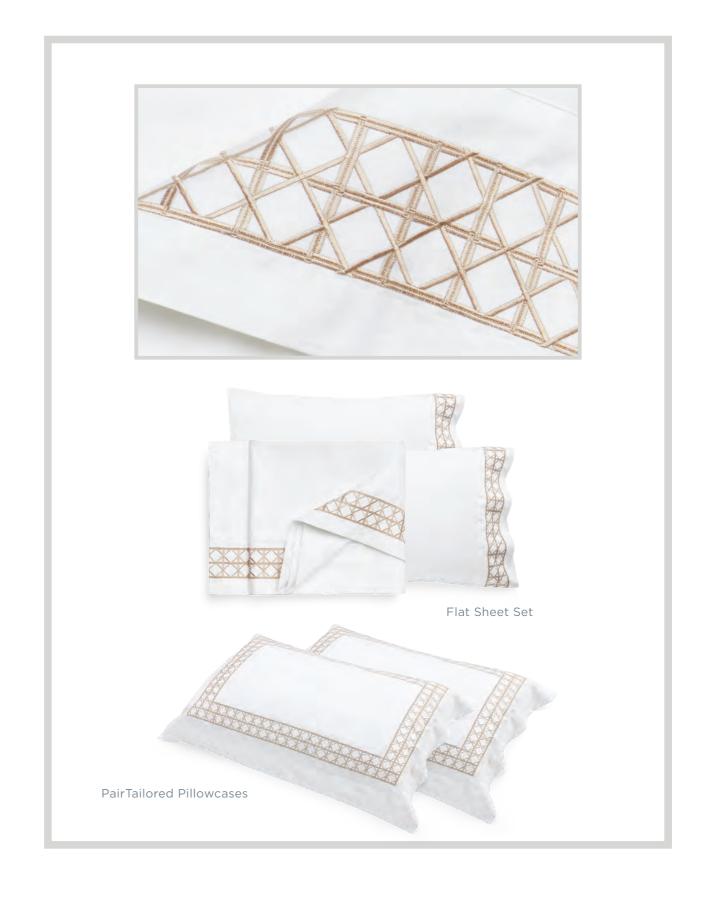

### EMBROIDERED STYLE

A WOVEN RATTAN DESIGN IN FAWN WITH HINTS OF EASTERN LUXURY. AVAILABLE IN SHEET SETS AND TAILORED PILLOWCASES.