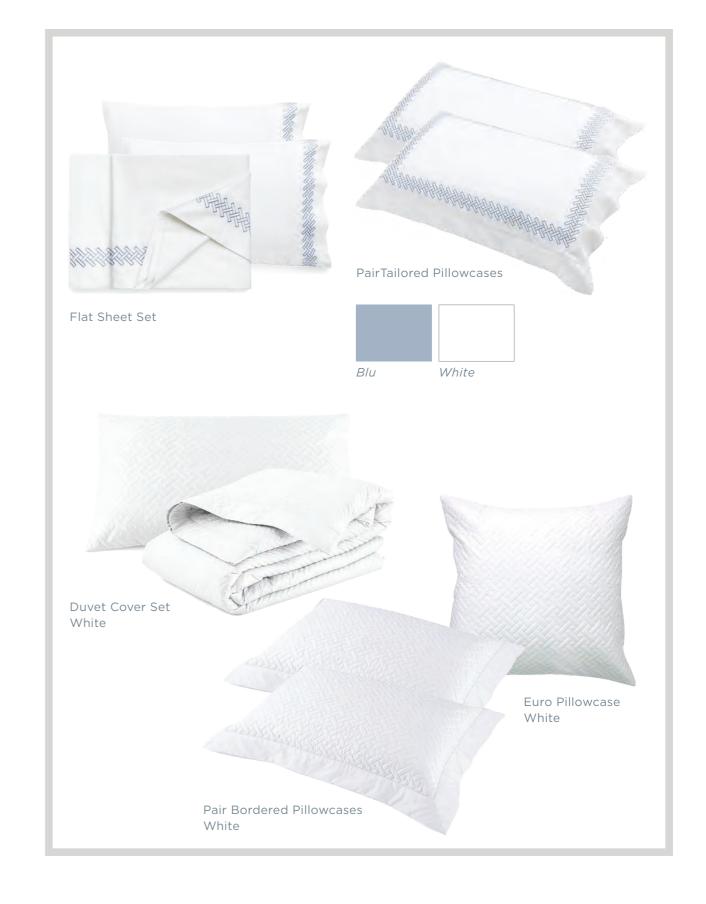

## EMBROIDERED & QUILTED STYLE

OUR BEAUTIFULLY EMBROIDERED SIENA SHEET SETS & PILLOWCASES PAIRED WITH A MATCHING QUILTED DUVET COVER IS THE PERFECT COMBINATION FOR THAT ELEGANT CONTEMPORARY LOOK AND FEEL.