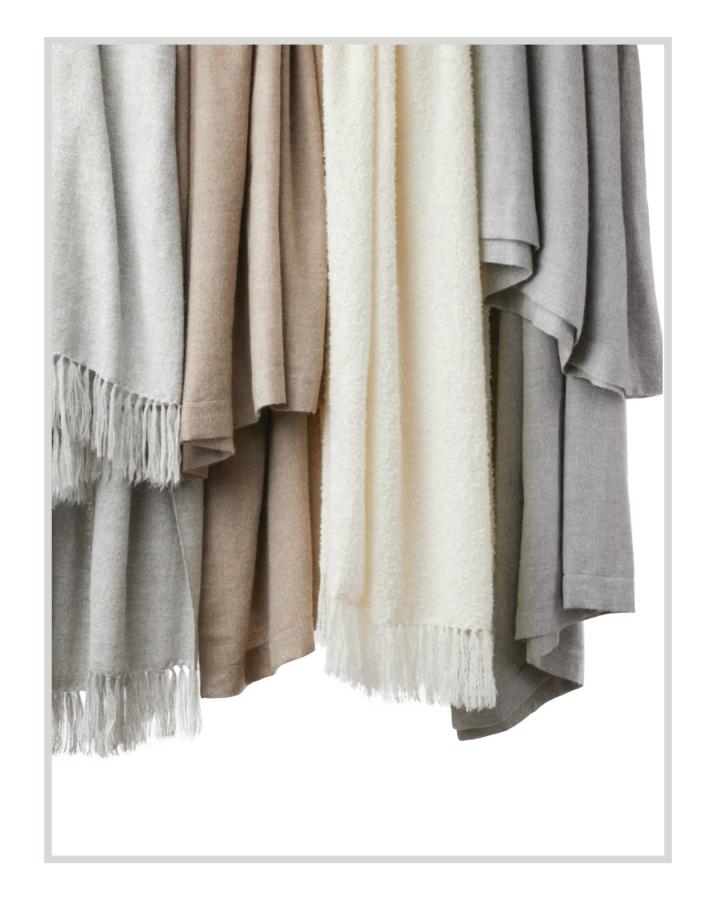

# ALPACA THROWS

## **ANDES**

SPUN AND LOOMED IN PERU FROM THE VERY FIRST SHEAR
OF YOUNG ALPACAS RAISED HIGH UP IN THE PERUVIAN MOUNTAINS.
MADE FROM NATURAL COLOURED UNDYED YARN AND WOVEN IN A FINE TWILL
WITH AN AIRY BASKET WEAVE BORDER.

OUR 100% BABY ALPACA THROWS BLEND TIMELESS ARTISANAL TRADITION WITH MODERN DETAIL AND LUXURIOUS COMFORT.