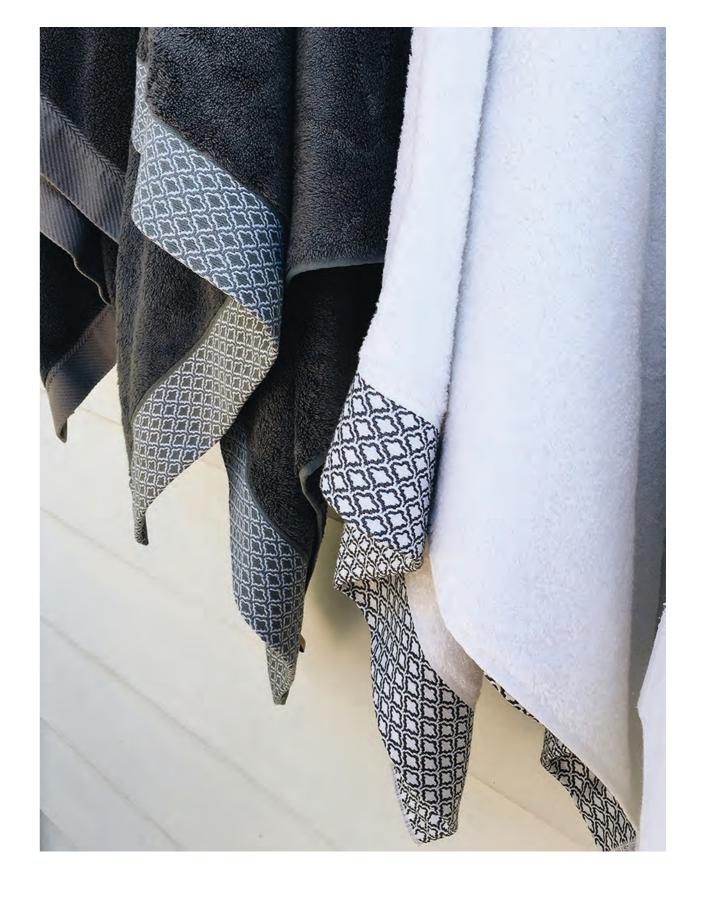

|           | Face Cloth | Hand Towel | Bath Towel | Bath Sheet | Bath Mat  |
|-----------|------------|------------|------------|------------|-----------|
| Chevron   | 30 x 30cm  | 50 x 76cm  | 70 x 150cm | 90 x 165cm | -         |
| Cloud     | 30 x 30cm  | 50 x 76cm  | 70 x 150cm | 90 x 165cm | -         |
| Reversibe | -          | -          | -          | -          | 55 x 76cm |