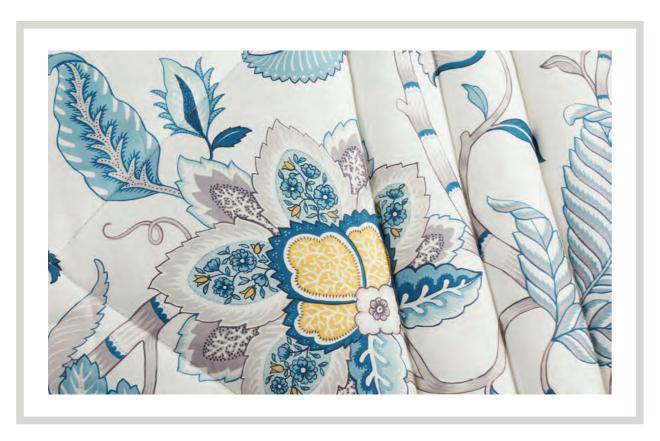

OVER TIME AND WITH CONTINUED WASHING OUR LINEN DUVET COVER SETS WILL SOFTEN TO HEIRLOOM SOFTNESS.

HATFIELD

HATFIELD IS MADE FROM EXQUISITELY SOFT COTTON SATEEN, LIGHTLY QUILTED AND FEATURES OUR ORIGINAL HAND DRAWN AND PAINTED ART WORK IN A MODERN JACOBEAN STYLE THAT'S BOTH GRACEFUL AND CHARMING. HATFIELD HAS BEEN RENDERED IN A PALETTE OF SOFT GREYS AND LIGHT BLUES.