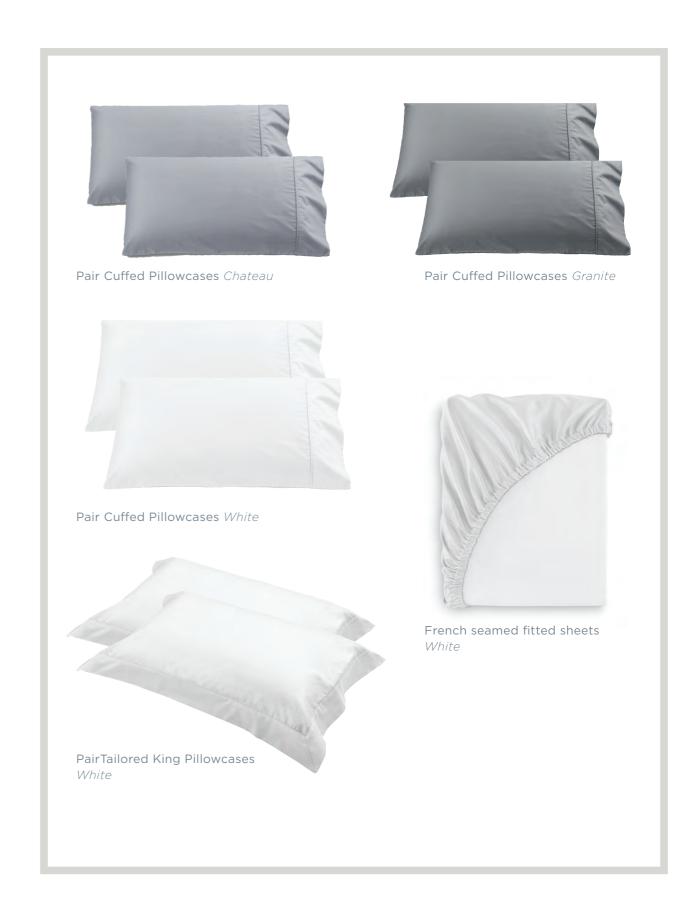

# CLASSIQUE

### HOTEL STYLED BED LINEN

FEATURING CRISP, CLEAN LINES IN FIVE COMPLEMENTRY COLOURS